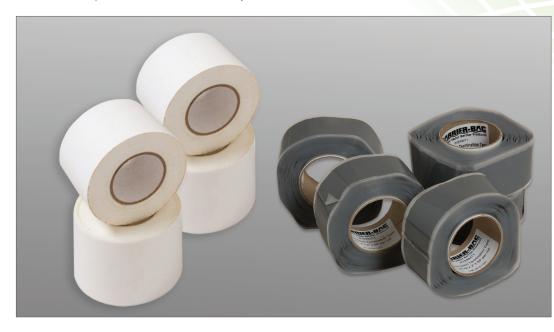

White Bond Tape Double-Sided Termination Tape

#### White Bond Tape

Barrier-Bac White Bond Tape is a smooth-surface, 9-mil tape. Its adhesive is made with a synthetic rubber compound which provides excellent bonding in low temperature applications. With easy-tear edge and no release paper, this tape is easy to use on the job site.

#### Double-Sided Termination Tape

Barrier-Bac Double-Sided Termination Tape is a doublesided adhesive tape. This tape is a 25-mil, high performance, pressure sensitive tape. It's adhesive is made from a blend of synthetic resins, thermoplastics and rubber. It has a transparent plastic release paper.