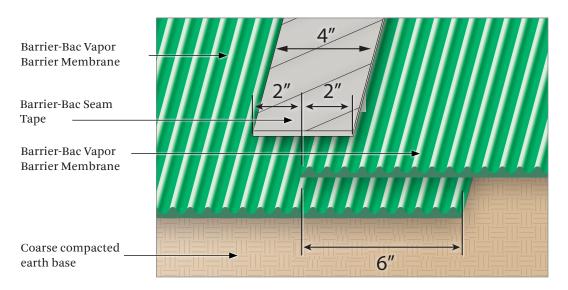

## **STEP 2:** Unroll, Overlap And Tape The Seam

Seams and/or joints can be joined using either Barrier-Bac Seam Tape or with heat welding. The film should be overlapped six inches side-to-side and end-to-end.