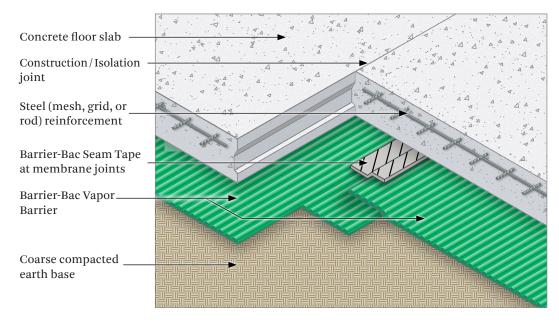

### STEP 3: Pour The Concrete

Inspect all seams, penetration and damaged areas and make sure they are well sealed or patched. (See **Step 7 & 8: Seal Penetrations** and **Step 9: Patch Damage**) After seal all penetrations and patch all damaged areas, pour the concrete on top of Barrier-Bac Vapor Barrier